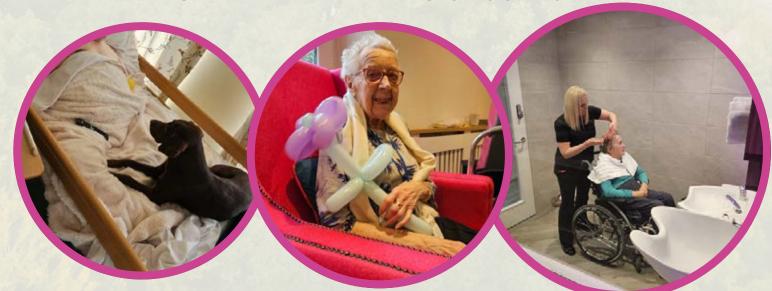

Our pet therapy mornings have proved popular with our residents positively impacting their emotional wellbeing and promoting their social interaction. Merlin the Magician put on an action packed show of balloon modeling and magic tricks which was thoroughly enjoyed by all!