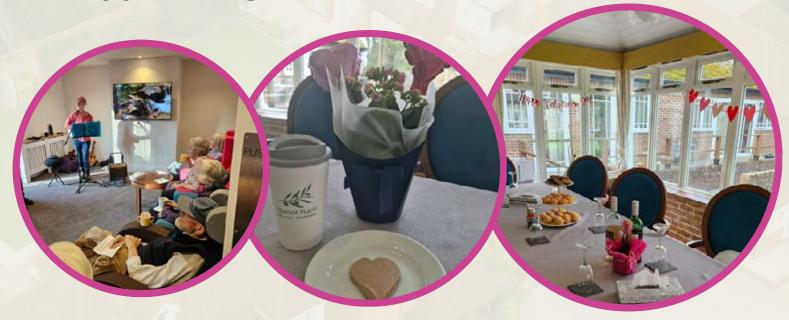

## Valentines Day At Manor Barn

Valentines Day was celebrated in style with decorations, heart shaped biscuits made by our talented chef and cupcake decorating.

We had nature singer Mog provide an afternoon of calming, interactive sing along music where the residents and staff enjoyed showing off their musical talents with instruments!