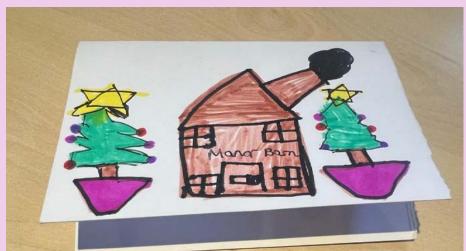

We also received some lovely hand-made cards for our Christmas Card competition – thank you for everyone who entered and put a smile on our faces!

Manor Barn took a scenic visit to the Arundel Wetland Centre and Amberley Castle with our sister home, The Anchorage in Pulborough. We had such an amazing time and it was truly beautiful to show that you can create friendships at any age and with the right support in place, you can create new memories and experiences.