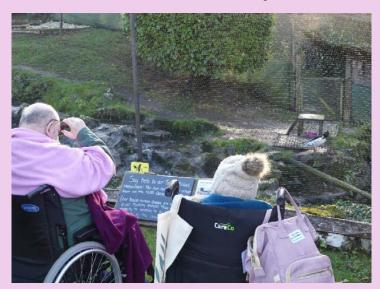

We also received some lovely hand-made cards for our Christmas Card competition – thank you for everyone who entered and put a smile on our faces!

Manor Barn took a scenic visit to the Arundel Wetland Centre and Amberley Castle with our sister home, The Anchorage in Pulborough. We had such an amazing time and it was truly beautiful to show that you can create friendships at any age and with the right support in place, you can create new memories and experiences.

Eileen, who had never seen a castle before was taken back by the beauty saying "Wow, what on earth is that place! We are so lucky"

The Director Robert, is one of our owners at Premium Care Group which have 10 homes in total. Robert regularly visits the home or can be contacted at robert@premiumcaregroup.co.uk